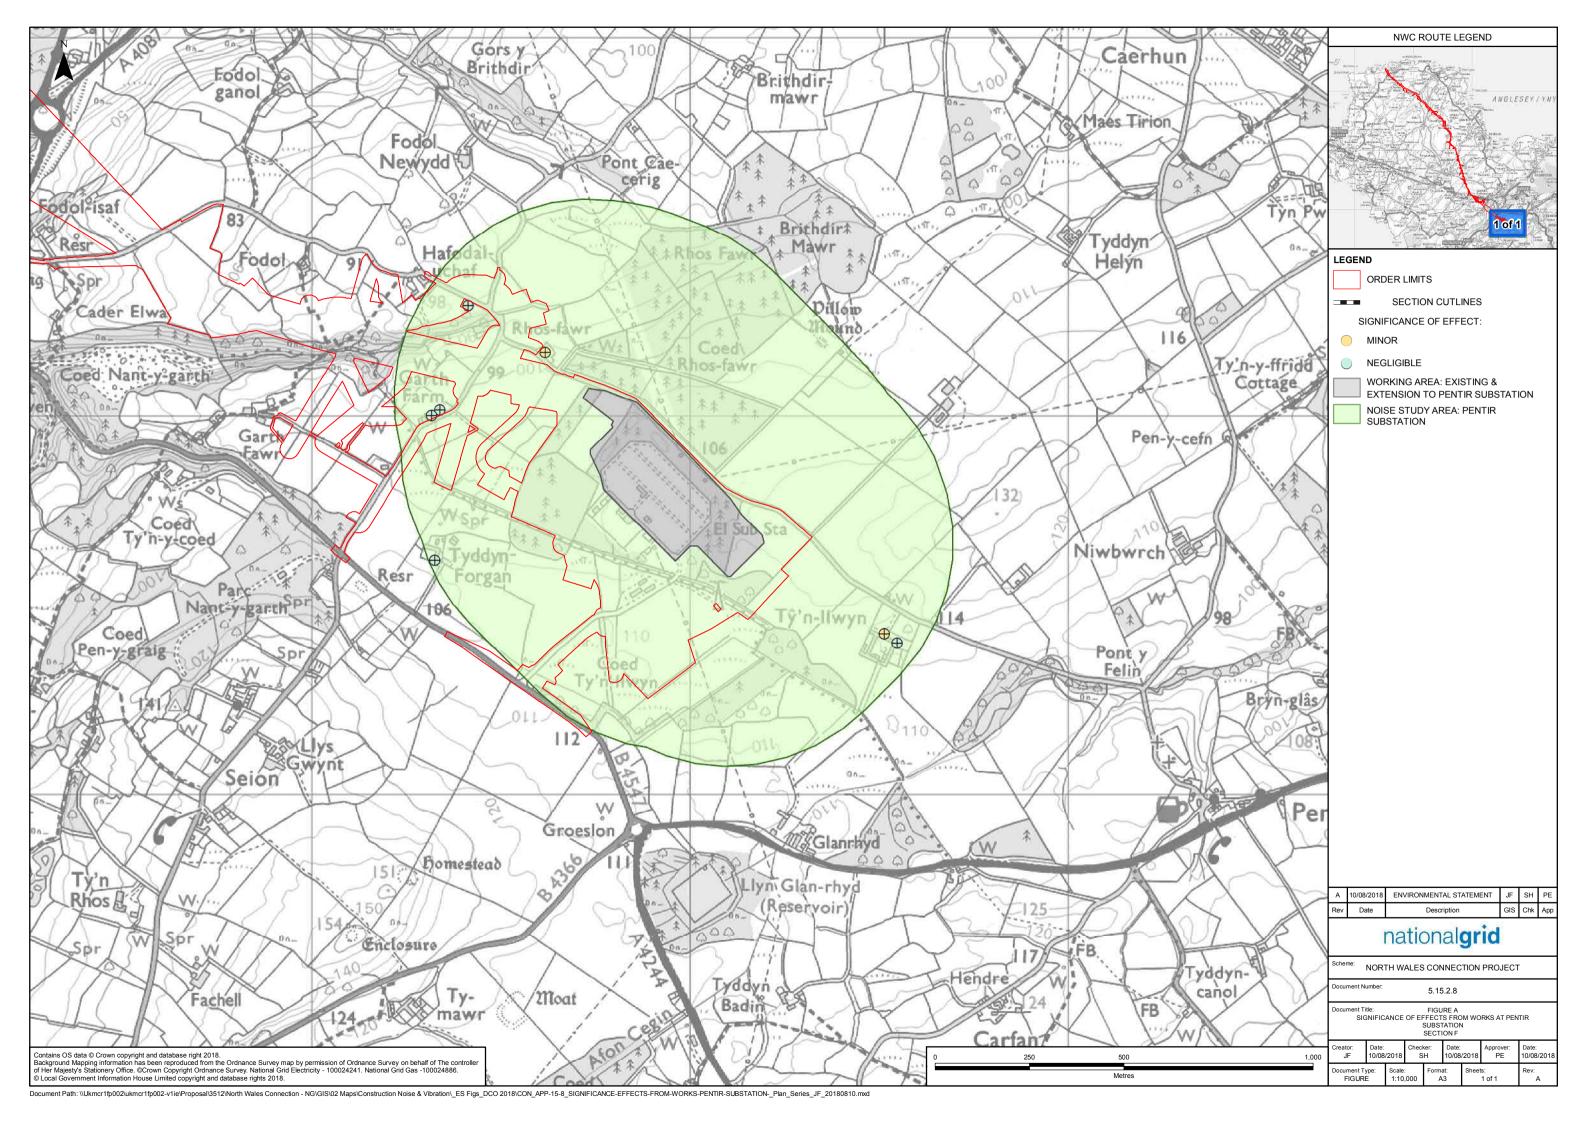

| 13                                             | Very Low               |  |  |
| C5/13713  | Holiday Let/Accommodation/Shor t-Term Let Other Than CH01 | Medium               | 47                                                                | 59                                                                                                  | 12                                             | Very Low               |  |  |
| R5/10846  | Detached                                                  | Medium               | 47                                                                | 59                                                                                                  | 12                                             | Very Low               |  |  |

# Figures